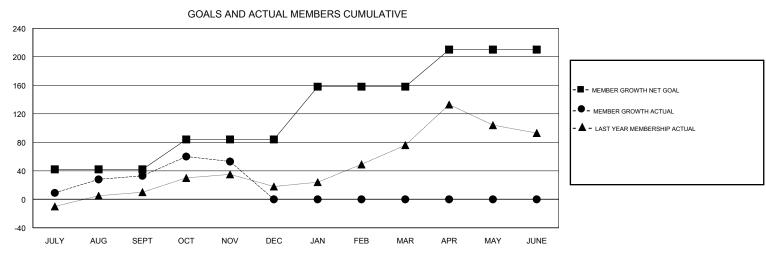

## District 411 B

Results as of: 11/30/2017

0

0

52

## KAMAL JOSHI **LOCATION TANZANIA GMT CA** Clubs Members RESULTS FOR 2017-2018 RESULTS FOR 2017-2018 NEW CLUB GOAL NEW CLUBS DROPPED CLUBS MEMBER GROWTH NET MEMBER GROWTH DROPPED QUARTER QUARTER GOAL ACTUAL MEMBERS ACTUAL (including transfers) 0 0 42 97 63 JULY/AUG/SEPT JULY/AUG/SEPT 0 42 57 22 OCT/NOV/DEC OCT/NOV/DEC 2 0 0 74 0 0 JAN/FEB/MAR JAN/FEB/MAR

## 

APR/MAY/JUNE

| DROPPED CLUBS: 0 |    | 26 CLUBS OF 50 ADDED 1 OR MORE<br>NEW MEMBERS | GENDER DISTRIBUTION           MALE         985 (65.02%)           FEMALE         530 (34.98%) |     |
|------------------|----|-----------------------------------------------|-----------------------------------------------------------------------------------------------|-----|
| DROPPED MEMBERS  |    |                                               | Women Percentage Fiscal Year Goal: 40%                                                        |     |
| DECEASED         | 2  | CLICK HERE FOR CUMULATIVE  MEMBERSHIP DATA    | TOTAL FAMILY UNIT MEMBERS                                                                     | 481 |
| CLUB CANCELLED   | 0  |                                               |                                                                                               | 274 |
| OTHER            | 83 |                                               | FAMILY MEMBERS PAYING HALF DUES                                                               |     |
| TOTAL            | 85 |                                               |                                                                                               |     |